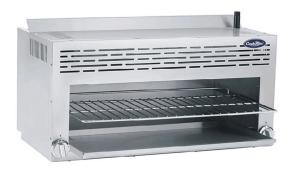

# **36" Infrared Cheese Melter**

#### **Standard Features**

- · Stainless steel exterior and interior
- Dual valve controls for left and right-side independent operation
- Two(2) 21,500 BTU high efficiency ceramic infrared burners and standby pilots – totals 43,000 BTU's
- Removable broiler rack and crumb catcher
- Wall mounts directly to the wall without a mounting kit
- · Range mount kit ships with cheesemelter
- Wall mount bracket included

### **PLAN VIEW**

Stainless steel knobs Stainless steel exterior

Wall mounts

Broiler rack

Logo