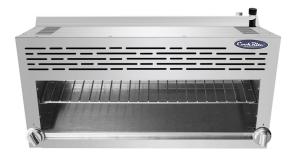

# **36" Infrared Cheese Melter**

#### **Standard Features**

- · Stainless steel exterior and interior
- Dual valve controls for left and right-side independent operation
- Two(2) 21,500 BTU high efficiency ceramic infrared burners and standby pilots – totals 43,000 BTU's
- Removable broiler rack and crumb catcher
- Wall mounts directly to the wall without a mounting kit
- · Range mount kit ships with cheesemelter
- Wall mount bracket included

### **PLAN VIEW**

Stainless steel knobs Stainless steel exterior

Wall mounts

Broiler rack

Logo