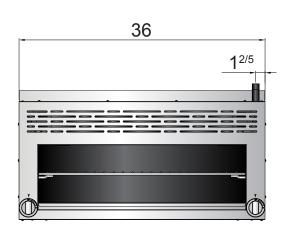

#### **SPECIFICATIONS**

| Models  | Burners and<br>Control Method | Gas<br>Type | Intake-tube<br>Pressusre<br>(in.W.C.) | Per BTU<br>B.T.U./h | Total BTU<br>B.T.U./h | Regulator | Exterior<br>Dimensions<br>(inch) | Net<br>Weight<br>(lbs) | Gross<br>Weight<br>(lbs) |
|---------|-------------------------------|-------------|---------------------------------------|---------------------|-----------------------|-----------|----------------------------------|------------------------|--------------------------|
| ATCM-36 | 2 Burners                     | NG          | 5                                     | 21,500              | 43,000                | 5" w.c.   | 36×18×17 <sup>1/3</sup>          | 95                     | 119                      |
|         | Independent Manual Control    | LP          | 10                                    | 21,500              | 43,000                | 10" w.c.  |                                  |                        |                          |

### **PLAN VIEW**

Stainless steel knobs Stainless steel exterior

Wall mounts

Broiler rack

Logo