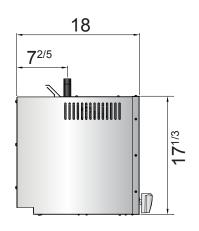

#### **SPECIFICATIONS**

| Models  | Burners and<br>Control Method | Gas<br>Type | Intake-tube<br>Pressusre<br>(in.W.C.) | Per BTU<br>B.T.U./h | Total BTU<br>B.T.U./h | Regulator | Exterior<br>Dimensions<br>(inch) | Net<br>Weight<br>(lbs) | Gross<br>Weight<br>(lbs) |
|---------|-------------------------------|-------------|---------------------------------------|---------------------|-----------------------|-----------|----------------------------------|------------------------|--------------------------|
| ATCM-36 | 2 Burners                     | NG          | 5                                     | 21,500              | 43,000                | 5" w.c.   | 36×18×17 <sup>1/3</sup>          | 95                     | 119                      |
|         | Independent Manual Control    | LP          | 10                                    | 21,500              | 43,000                | 10" w.c.  |                                  |                        |                          |

### **PLAN VIEW**

Stainless steel knobs Stainless steel exterior

Wall mounts

Broiler rack

Logo