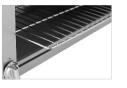

#### **Standard Features**

- · Stainless steel exterior and interior
- Dual valve controls for left and right-side independent operation
- Two(2) 21,500 BTU high efficiency ceramic infrared burners and standby pilots – totals 43,000 BTU's
- Removable broiler rack and crumb catcher
- Wall mounts directly to the wall without a mounting kit
- · Range mount kit ships with cheesemelter
- Wall mount bracket included

### **PLAN VIEW**

Stainless steel knobs Stainless steel exterior

Wall mounts

Broiler rack

Logo